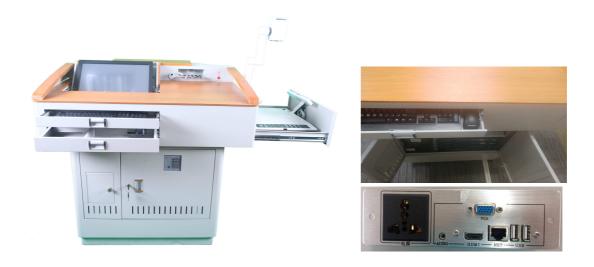

### **Specification**

- Weight: 30kg
- Load weight: 50kg
- Power Supply: 220 V / 50 ~ 60 Hz, 13A plug,

- Mon size: max 496x326mm
- Integrated desktop notebook Interface module: VGA, HDMI, USB, Audio, Lan, and electrical socket panel on the left
- Dimensions (W x H x D): 1100mm x 1000mm x 750mm;

## Site photo: