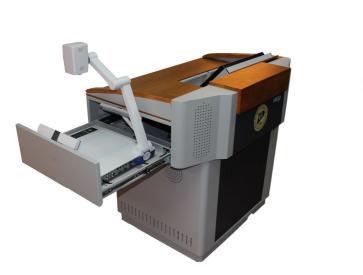

## Site photo:

#### **Features**

- -composite materials a integrated; Desk main body is made of 1.5 mm cold rolled steel plate, the other is 1.2 mm; Attached to the lock key 3 only.
- -desktop use wooden yellow resistance to delimit woodiness material, handrails used oak armrest, Loak decorative materials;
- -through independent spring latch lock, control the keyboard drawer, drawer for intermediate and display the drawer; visualizer drawer , PC cabinet and 19" Rack mount ,
- -Carbon metallic paint and Metal for 19" Rack mount & iron frame
- -display a mechanical shaft installation, tilting open display cover board, display Angle can be arbitrary adjustment;
- -provides the armrest let the speaker hold hand, size 60 x600mm; Lead activities L plate,
- -hidden drawer slide rail, can accommodate the keyboard, mouse, control panel;
- -the keyboard frame hidden store content drawer below;
- -and the right has the drawer is smoked pull, can be placed physical placements, 6 kg;
- -the lower table and adopt international standard rack type design, with partition;