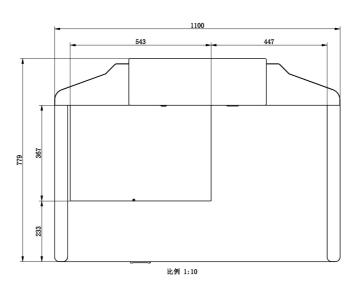

# **Drawing**

### **Specification**

- Weight: 30kg
- Load weight: 50kg
- Power Supply: 220 V / 50 ~ 60 Hz, 13A plug,

- Mon size: max 496x326mm
- Integrated desktop notebook Interface module: VGA, HDMI, USB, Audio, Lan, and electrical socket panel on the left
- Dimensions (W x H x D): 1100mm x 1000mm x 750mm;