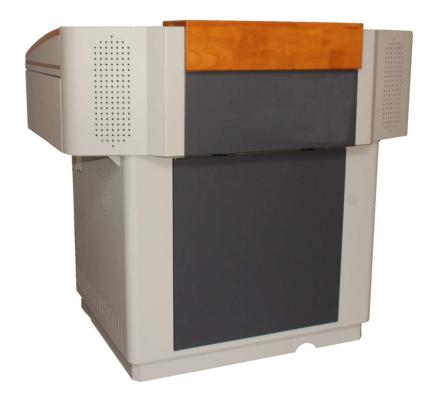

#### **Features**

- -composite materials a integrated; Desk main body is made of 1.5 mm cold rolled steel plate, the other is 1.2 mm; Attached to the lock key 3 only.
- -desktop use wooden yellow resistance to delimit woodiness material, handrails used oak armrest, Loak decorative materials;
- -through independent spring latch lock, control the keyboard drawer, drawer for intermediate and display the drawer; visualizer drawer , PC cabinet and 19" Rack mount ,
- -Carbon metallic paint and Metal for 19" Rack mount & iron frame
- -display a mechanical shaft installation, tilting open display cover board, display Angle can be arbitrary adjustment;
- -provides the armrest let the speaker hold hand, size 60 x600mm; Lead activities L plate,
- -hidden drawer slide rail, can accommodate the keyboard, mouse, control panel;
- -the keyboard frame hidden store content drawer below;
- -and the right has the drawer is smoked pull, can be placed physical placements, 6 kg;
- -the lower table and adopt international standard rack type design, with partition;

### **Specification**

- Weight: 30kg
- Load weight: 50kg
- Power Supply: 220 V / 50 ~ 60 Hz, 13A plug,

- Mon size: max 496x326mm
- Integrated desktop notebook Interface module: VGA, HDMI, USB, Audio, Lan, and electrical socket panel on the left
- Dimensions (W x H x D): 1100mm x 1000mm x 750mm;