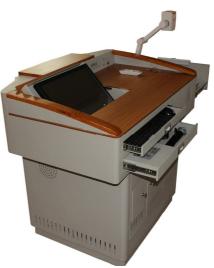

;
- -and the right has the drawer is smoked pull, can be placed physical placements, 6 kg;
- -the lower table and adopt international standard rack type design, with partition;

### **Specification**

- Weight: 30kg
- Load weight: 50kg
- Power Supply: 220 V / 50 ~ 60 Hz, 13A plug,

- Mon size: max 496x326mm
- Integrated desktop notebook Interface module: VGA, HDMI, USB, Audio, Lan, and electrical socket panel on the left
- Dimensions (W x H x D): 1100mm x 1000mm x 750mm;

#### **Extensible**

- -desk extensible IC card electric lock IC card function, extensible 2 x 30 w amplifier and speaker, anti-theft alarm system;
- -Using 4" activities wheel x4 & lock
- -desktop integration intercom button and intercom microphones, extensible IP intercom telephones;

# **Drawing**



## Site photo:







# Suitable use:

Classroom, Hall, Lecture Theater, Lecture room,

Warranty: 12 Month